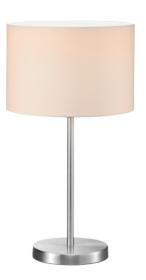

Table lamp

# HOTEL - 511100101

excl. 1x E27 · max. 60W

- Cable switch
- Lamp(s) not included

#### **Material construction**

Metal · Nickel mat Fabric · White

#### **Product dimensions**

Height: 55cm Diameter: 30cm Weight: 1,605kg