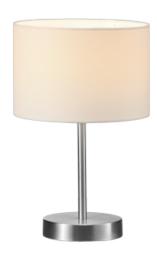

Table lamp

# **HOTEL - 501100101**

excl. 1x E14 · max. 40W

- Cable switch
- Lamp(s) not included

## **Material construction**

Metal · Nickel mat Fabric · White

## **Product dimensions**

Height: 32cm Diameter: 20cm Weight: 0,715kg