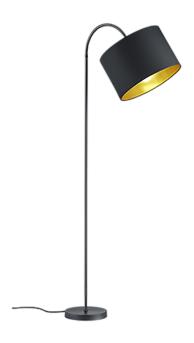

## Floor lamp

# **HOSTEL - 408290179**

excl. 1x E27 · max. 60W

- Footswitch
- Flexible
- IP20
- Lamp(s) not included

## **Material construction**

Metal · Black mat Fabric · Black mat

## **Product dimensions**

Width: 35cm Height: 156cm Weight: 5,275kg