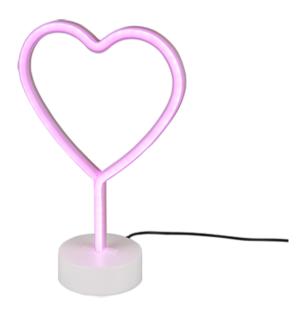

# **HEART - R55210101**

incl. 1x SMD, 1,5W · 1x 10lm,

- Switch
- USB connection
- Battery operated
- IP20
- Not dimmable

#### **Material construction**

Plastic · White

#### **Product dimensions**

Width: 20cm Height: 29cm Depth: 8cm Weight: 0,23kg