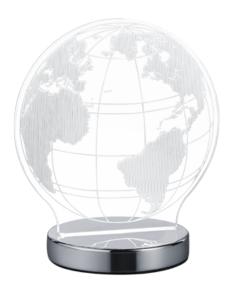

Table lamp

# GLOBE - R52481106

incl. 1x SMD LED, 7W · 1x 600lm, 3000+4000+6500K

- Cable switch
- Adjustable light color
- Not dimmable

## **Material construction**

Metal · Chrome Acryl · Transparent clear

#### **Product dimensions**

Width: 17cm Height: 20cm Depth: 12cm Weight: 0,43kg