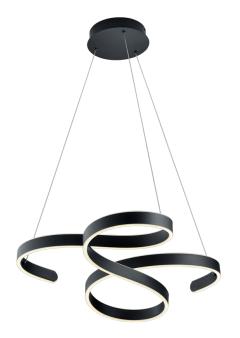

Pendant

# FRANCIS - 371310142

incl. 1x SMD, 48W · 1x 5600lm, 3000K

- Dimmable via switch
- Ceiling mounting
- IP20
- Adjustable in height
- Not dimmable

## Material construction

Metal · Anthracite

#### **Product dimensions**

Width: 72cm Height: 150cm Depth: 68cm Weight: 2,36kg