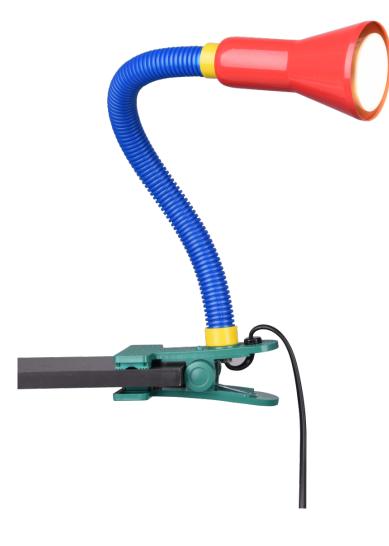

Clamping lamp

# FLEXO - 5028010-17

excl. 1x E14 · max. 18W

- Cable switch
- Flexible
- Lamp(s) not included

# **Material construction**

 $\mathsf{Plastic} \cdot \mathsf{multicolor}$ 

# **Product dimensions**

Width: 8cm Height: 30cm Weight: 0,425kg