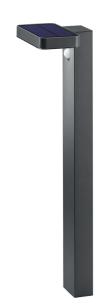

Pole

# **ESQUEL - R42261142**

incl. 1x SMD LED, 4,5W · 1x 290lm, 3000K

- Motion sensor
- Rechargeable battery operated
- IP44
- Solar

# **Material construction**

Stainless steel · Anthracite

# **Product dimensions**

Width: 18cm Height: 60cm Depth: 14cm Weight: 1,3kg