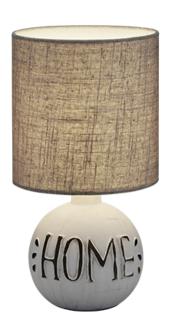

Table lamp

# **ESNA - R50651025**

excl. 1x E14 · max. 40W

- Cable switch
- IP20
- Lamp(s) not included

## **Material construction**

Ceramic · Grey Fabric · Cappucino

# **Product dimensions**

Height: 31cm Diameter: 16cm Weight: 0,62kg