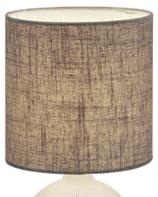

Table lamp

# ESNA – R50661025

excl. 1x E14 · max. 40W

- Cable switch
- IP20
- Lamp(s) not included

#### Material construction

Ceramic · Grey Fabric · Cappucino

#### **Product dimensions**

Height: 31cm Diameter: 16cm Weight: 0,565kg