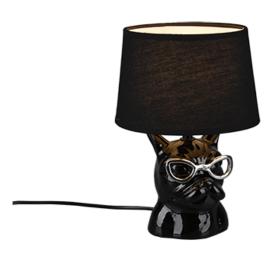

Table lamp

# **DOSY - R50231002**

excl. 1x E14 · max. 40W

- Cable switch
- IP20
- Lamp(s) not included

### **Material construction**

Ceramic · Black Fabric · Black

### **Product dimensions**

Height: 29cm Diameter: 18cm Weight: 0,56kg