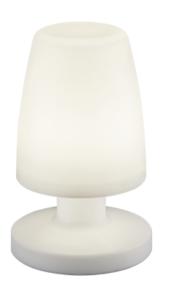

Table lamp

# DORA - R57051101

incl. 1x SMD LED, 1,5W · 1x 90lm, 3000K

- Switch
- Recharging USB connection
- Rechargeable battery operated
- IP44

#### Material construction

 $\mathsf{Plastic}\cdot\mathsf{White}$ 

#### **Product dimensions**

Height: 20cm Diameter: 13cm Weight: 0,315kg