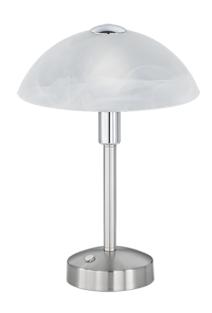

## Table lamp

# **DONNA - 525790107**

incl. 1x SMD, 4,5W · 1x 450lm, 3000K

- 4 level Touch function
- IP20

### **Material construction**

Metal · Nickel mat Glass · alabaster coloured

### **Product dimensions**

Height: 30cm Diameter: 22cm Weight: 1,075kg