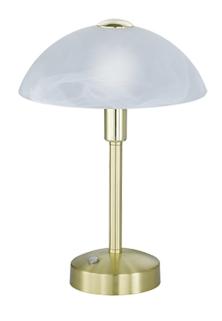

## Table lamp

# **DONNA - 525790108**

incl. 1x SMD, 4,5W · 1x 450lm, 3000K

- 4 level Touch function
- IP20

### **Material construction**

Metal · Brass mat Glass · alabaster coloured

### **Product dimensions**

Height: 30cm Diameter: 22cm Weight: 1,075kg