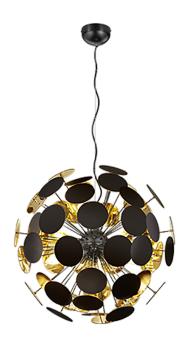

## **Pendant**

# **DISCALGO - 309900632**

excl. 6x E14 · max. 40W

- Ceiling mounting
- Lamp(s) not included
- Adjustable in height

## **Material construction**

Metal · Black mat

#### **Product dimensions**

Height: 150cm Diameter: 54cm Weight: 3,42kg