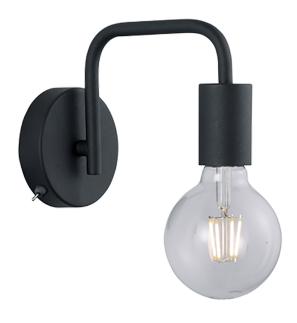

Wall lamp

# **DIALLO - 208070132**

excl. 1x E27 · max. 42W

- Switch
- Wallmounting
- IP20
- Lamp(s) not included

### **Material construction**

Metal · Black mat

### **Product dimensions**

Width: 10cm Height: 15cm Weight: 0,405kg