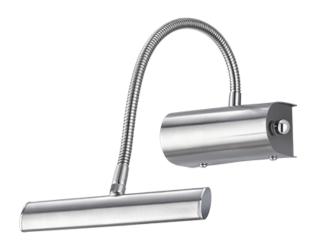

## Wall lamp

# **CURTIS - 279770107**

incl. 1x SMD LED, 4W · 1x 400lm, 3000K

- Integrated dimmer
- Flexible
- Wallmounting
- Not suitable for external dimmer

### **Material construction**

Metal · Nickel mat

### **Product dimensions**

Width: 18cm Height: 35cm Weight: 0,565kg