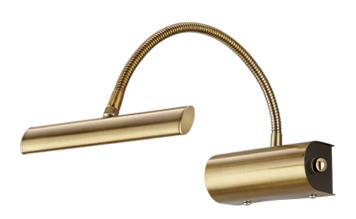

Wall lamp

# **CURTIS - 279770104**

incl. 1x SMD LED, 4W · 1x 400lm, 3000K

- Integrated dimmer
- Flexible
- Wallmounting
- Not suitable for external dimmer

## **Material construction**

Metal · Old brass

## **Product dimensions**

Width: 18cm Height: 35cm Weight: 0,53kg