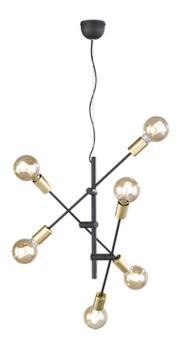

# CROSS - 306700632

excl. 6x E27 · max. 28W

- Slewable
- Ceiling mounting
- IP20
- Lamp(s) not included
- Adjustable in height

## **Material construction**

Metal · Black mat

#### **Product dimensions**

Height: 150cm Diameter: 54cm Weight: 1,745kg