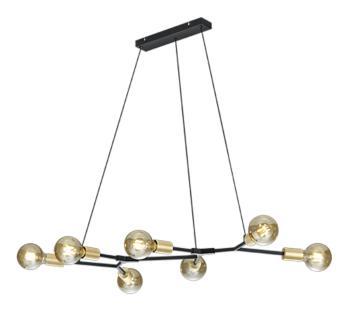

### **Pendant**

# CROSS - 306700732

excl. 7x E27 · max. 28W

- Adjustable height
- Ceiling mounting
- IP20
- Lamp(s) not included

#### **Material construction**

Metal · Black mat

### **Product dimensions**

Width: 91cm Height: 150cm Depth: 45cm Weight: 1,67kg