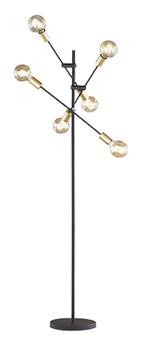

Floor lamp

# CROSS - 406700632

excl. 6x E27 · max. 28W

- Footswitch
- Slewable
- IP20
- Lamp(s) not included

#### **Material construction**

 $\mathsf{Metal} \cdot \mathsf{Black} \mathsf{ mat}$ 

#### **Product dimensions**

Height: 165cm Diameter: 54cm Weight: 6,805kg