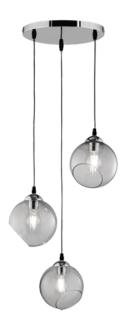

# **CLOONEY - R30073054**

excl. 3x E27 · max. 42W

- Ceiling mounting
- IP20
- Lamp(s) not included
- Adjustable in height

## **Material construction**

Metal · Chrome Glass · Smoke

## **Product dimensions**

Height: 150cm Diameter: 35cm Weight: 2,93kg