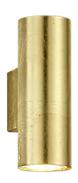

# **CLEO - 206400279**

excl. 2x GU10 · max. 35W

- Wallmounting
- Lamp(s) not included

# **Material construction**

 $\mathsf{Metal} \cdot \mathsf{Gold}$ 

## **Product dimensions**

Width: 6cm Height: 16cm Weight: 0,54kg