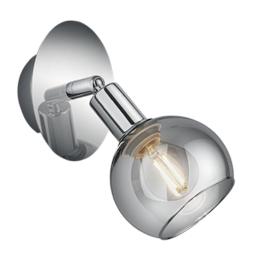

# **BREST - R80591006**

excl. 1x E14 · max. 15W

- Wall- & ceiling mounting
- IP20
- Lamp(s) not included

## **Material construction**

Metal · Chrome Glass · Smoke

## **Product dimensions**

Width: 12cm Height: 18cm Depth: 18cm Weight: 0,28kg