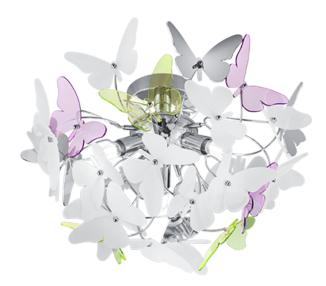

Ceiling lamp

# **BUTTERFLY – R60213017**

excl. 3x G9 · max. 28W

- Ceiling mounting
- IP20
- Lamp(s) not included

#### Material construction

Metal · Chrome Acryl · multicolor Plastic · Chrome Plastic · Green Plastic · Purple Plastic · White

#### **Product dimensions**

Height: 28cm Diameter: 45cm Weight: 1,36kg