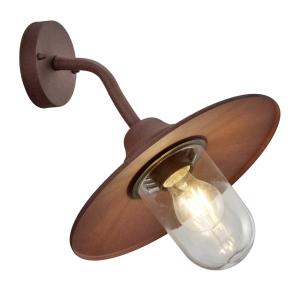

Wall lamp

# **BRENTA - 201760124**

excl. 1x E27 · max. 40W

- Wallmounting
- IP44
- Lamp(s) not included

### **Material construction**

Diecast aluminium · Rusty Glass · Transparent clear

### **Product dimensions**

Height: 32cm Diameter: 30cm Weight: 1,14kg