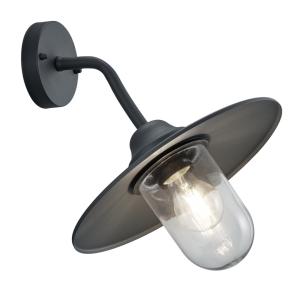

Wall lamp

# **BRENTA - 201760142**

excl. 1x E27 · max. 40W

- Wallmounting
- IP44
- Lamp(s) not included

# Material construction

Diecast aluminium · Anthracite Glass · Transparent clear

## **Product dimensions**

Height: 32cm Diameter: 30cm Weight: 1,14kg