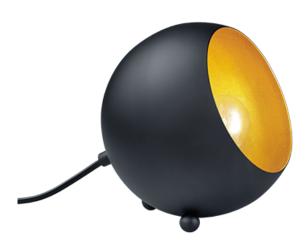

Table lamp

# **BILLY - R50101032**

excl. 1x E14 · max. 28W

- Cable switch
- Lamp(s) not included

### **Material construction**

Metal · Black mat

### **Product dimensions**

Width: 15cm Height: 16cm Depth: 14cm Weight: 0,395kg