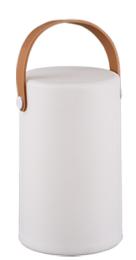

Table lamp

# ARUBA – R57080101

incl. 1x SMD LED, 1W · 1x 70lm, 3000K

- Switch
- Recharging USB connection
- RGBW Colorchanging
- Rechargeable battery operated
- IP44

#### **Material construction**

 $\mathsf{Plastic}\cdot\mathsf{White}$ 

#### **Product dimensions**

Height: 20cm Diameter: 13cm Weight: 0,435kg