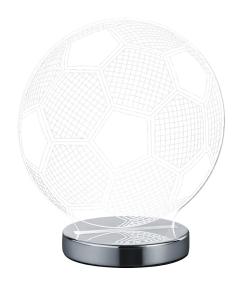

## Table lamp

# **BALL - R52471106**

incl. 1x SMD LED, 7W · 1x 600lm, 3000+4000+6500K

- Cable switch
- Adjustable light color
- Not dimmable

## **Material construction**

Metal · Chrome Acryl · Transparent clear

## **Product dimensions**

Width: 20cm Height: 22cm Depth: 12cm Weight: 0,455kg