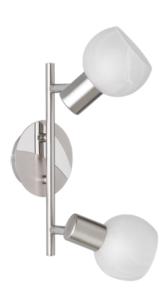

# Spot

# **ANTIBES - R80172007**

excl. 2x E14 · max. 28W

- Wall- & ceiling mounting
- Lamp(s) not included

#### **Material construction**

Metal · Nickel mat Glass · alabaster coloured

#### **Product dimensions**

Width: 27cm Height: 20cm Depth: 11cm Weight: 0,63kg