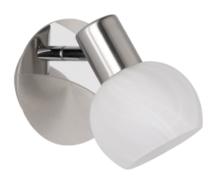

## Spot

# ANTIBES - R80171007

excl. 1x E14 · max. 28W

- Wall- & ceiling mounting
- Lamp(s) not included

#### **Material construction**

Metal · Nickel mat Glass · alabaster coloured

#### **Product dimensions**

Width: 11cm Height: 17cm Depth: 12cm Weight: 0,385kg