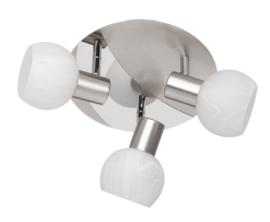

Spot

# **ANTIBES - R80173007**

excl. 3x E14 · max. 28W

- Ceiling mounting
- Lamp(s) not included

### **Material construction**

Metal · Nickel mat Glass · alabaster coloured

### **Product dimensions**

Height: 17cm Diameter: 22cm Weight: 1,25kg