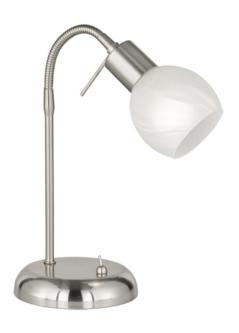

Table lamp

# **ANTIBES - R50171007**

excl. 1x E14 · max. 28W

- Switch
- Flexible
- IP20
- Lamp(s) not included

### **Material construction**

Metal · Nickel mat Glass · alabaster coloured

### **Product dimensions**

Width: 13cm Height: 40cm Weight: 0,935kg