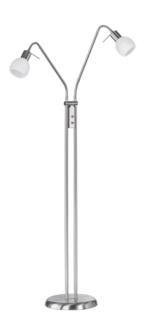

# Floor lamp

# **ANTIBES - R40172007**

excl. 2x E14 · max. 28W

- Switch
- Separately switchable
- Flexible
- IP20
- Lamp(s) not included

#### **Material construction**

Metal · Nickel mat Glass · alabaster coloured

#### **Product dimensions**

Width: 55cm Height: 125cm Depth: 25cm Weight: 5,18kg