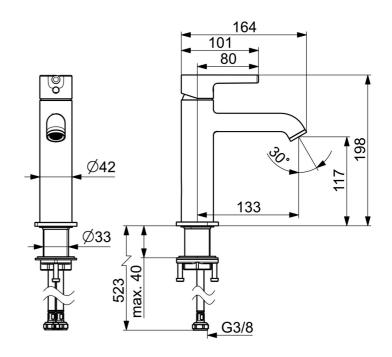

#### Flow attributter

| Vandmængde ved 300 kPa (med mængdebegrænser) | 0.1l/s        |  |
|----------------------------------------------|---------------|--|
| Tekniske egenskaber                          |               |  |
| Varmtvandsforsyning                          | max. +70°C    |  |
| Arbejdstryk                                  | 50 - 1000 kPa |  |
| Tilslutningsstørrelse                        | G3/8          |  |
| Fremspring                                   | 133 mm        |  |
| Forebyggelse af tilbageløb (EN1717)          | AA            |  |
| Materiale                                    | brass         |  |
| Bestemmelser                                 |               |  |
| EN standard                                  | EN 817        |  |
| Godkendelser og Erklæringer                  |               |  |
| KIWA SE                                      | 1847          |  |
| EPD                                          | S-P-06391     |  |