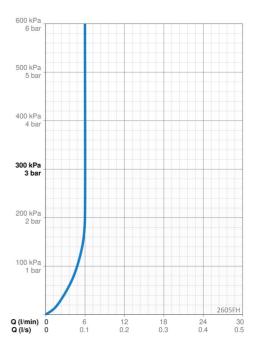

#### Flow attributter

| Vandmængde ved 300 kPa (med mængdebegrænser) | 0.1l/s        |  |
|----------------------------------------------|---------------|--|
| Tekniske egenskaber                          |               |  |
| Varmtvandsforsyning                          | max. +70°C    |  |
| Arbejdstryk                                  | 50 - 1000 kPa |  |
| Tilslutningsstørrelse                        | G3/8          |  |
| Fremspring                                   | 133 mm        |  |
| Forebyggelse af tilbageløb (EN1717)          | AA            |  |
| Materiale                                    | brass         |  |
| Bestemmelser                                 |               |  |
| EN standard                                  | EN 817        |  |
| Godkendelser og Erklæringer                  |               |  |
| KIWA SE                                      | 1847          |  |
| EPD                                          | S-P-06391     |  |