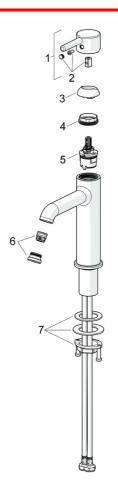

### SP2606FH

|    | Navn                                | Kode     | WS        |
|----|-------------------------------------|----------|-----------|
| 01 | Greb Forkromet                      | 1012011V | 745131528 |
| 02 | Mærkeknapper Forkromet              | 1012105V | 745131224 |
| 03 | Dækkappe Forkromet                  | 1012132V | 745131685 |
| 04 | Møtrik, M34x1.5                     | 1012133V | 745131135 |
| 05 | Komplet indmad, 3.0                 | 1014428V | 745131127 |
| 06 | Luftblander og nøgle, PCA 5.7 l/min | 1012273V | 745131031 |
| 07 | Bespændingssæt                      | 602629V  | 745131431 |
|    |                                     |          |           |

## Reservedele