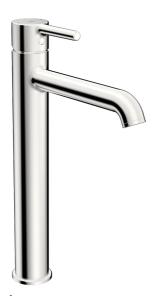

EAN: 6414150099250 VVS: 701581004 static.oras.com/2601FH

- Håndvask
- Et-greb
- Bordmontret
- Forkromet
- Fast tud
- Standard luftblander, PCA® konstant flowmængde uanset trykudsving
- Étgreb, Pin greb, Varmt/Koldt symboler
- Mulighed for begrænsning af max. temperatur og vandmængde, Justerbar varmtvandsstop (kan eftermonteres)
- ø 30 mm keramisk indsats til mængde- og temperaturregulering
  - Fleksible tilslutningsslanger
  - DZR messing
  - Uden bundventil