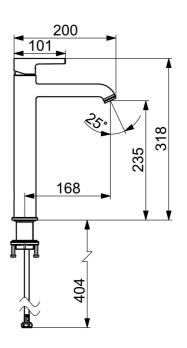

EAN: 6414150099250 VVS: 701581004 static.oras.com/2601FH

- Håndvask
- Et-greb
- Bordmontret
- Forkromet
- Fast tud
- Standard luftblander, PCA® konstant flowmængde uanset trykudsving
- Étgreb, Pin greb, Varmt/Koldt symboler
- Mulighed for begrænsning af max. temperatur og vandmængde, Justerbar varmtvandsstop (kan eftermonteres)
- ø 30 mm keramisk indsats til mængde- og temperaturregulering
  - Fleksible tilslutningsslanger
  - DZR messing
  - Uden bundventil

## Tekniske data

| Flow attributter                             |               |  |  |  |
|----------------------------------------------|---------------|--|--|--|
| Vandmængde ved 300 kPa (med mængdebegrænser) | 0.1 l/s       |  |  |  |
| Tryk tab (0.1 l/s)                           | 150 kPa       |  |  |  |
| Tekniske egenskaber                          |               |  |  |  |
| Varmtvandsforsyning                          | max. +70°C    |  |  |  |
| Arbejdstryk                                  | 50 - 1000 kPa |  |  |  |
| Tilslutningsstørrelse                        | G3/8          |  |  |  |
| Fremspring                                   | 168 mm        |  |  |  |
| Forebyggelse af tilbageløb (EN1717)          | AA            |  |  |  |
| Materiale                                    | brass         |  |  |  |
| Bestemmelser                                 |               |  |  |  |
| EN standard                                  | EN 817        |  |  |  |
| Støjklasse                                   | I (ISO 3822)  |  |  |  |
| Godkendelser og Erklæringer                  |               |  |  |  |
| KIWA SE                                      | 1847          |  |  |  |
| EPD                                          | S-P-06391     |  |  |  |