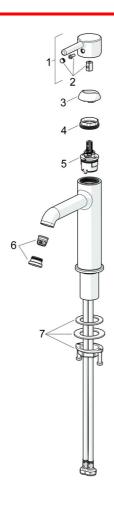

## Reservedele

## SP2606FH

|    | Navn                                | Kode     | VVS       |
|----|-------------------------------------|----------|-----------|
| 01 | Greb Forkromet                      | 1012011V | 745131528 |
| 02 | Mærkeknapper Forkromet              | 1012105V | 745131224 |
| 03 | Dækkappe Forkromet                  | 1012132V | 745131685 |
| 04 | Møtrik, M34x1.5                     | 1012133V | 745131135 |
| 05 | Komplet indmad, 3.0                 | 1014428V | 745131127 |
| 06 | Luftblander og nøgle, PCA 5.7 l/min | 1012273V | 745131031 |
| 07 | Bespændingssæt                      | 602629V  | 745131431 |