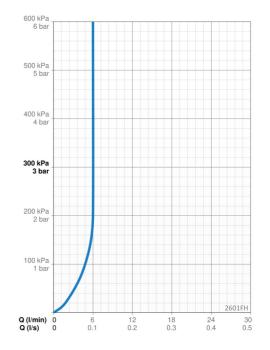

## Tekniske data

| Flow attributter                             |               |  |  |  |
|----------------------------------------------|---------------|--|--|--|
| Vandmængde ved 300 kPa (med mængdebegrænser) | 0.1 l/s       |  |  |  |
| Tryk tab (0.1 l/s)                           | 150 kPa       |  |  |  |
| Tekniske egenskaber                          |               |  |  |  |
| Varmtvandsforsyning                          | max. +70°C    |  |  |  |
| Arbejdstryk                                  | 50 - 1000 kPa |  |  |  |
| Tilslutningsstørrelse                        | G3/8          |  |  |  |
| Fremspring                                   | 168 mm        |  |  |  |
| Forebyggelse af tilbageløb (EN1717)          | AA            |  |  |  |
| Materiale                                    | brass         |  |  |  |
| Bestemmelser                                 |               |  |  |  |
| EN standard                                  | EN 817        |  |  |  |
| Støjklasse                                   | I (ISO 3822)  |  |  |  |
| Godkendelser og Erklæringer                  |               |  |  |  |
| KIWA SE                                      | 1847          |  |  |  |
| EPD                                          | S-P-06391     |  |  |  |