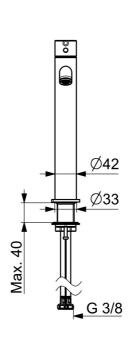

## Tekniske data

| Flow attributter                             |               |  |  |  |
|----------------------------------------------|---------------|--|--|--|
| Vandmængde ved 300 kPa (med mængdebegrænser) | 0.1 l/s       |  |  |  |
| Tryk tab (0.1 l/s)                           | 150 kPa       |  |  |  |
| Tekniske egenskaber                          |               |  |  |  |
| Varmtvandsforsyning                          | max. +70°C    |  |  |  |
| Arbejdstryk                                  | 50 - 1000 kPa |  |  |  |
| Tilslutningsstørrelse                        | G3/8          |  |  |  |
| Fremspring                                   | 168 mm        |  |  |  |
| Forebyggelse af tilbageløb (EN1717)          | AA            |  |  |  |
| Materiale                                    | brass         |  |  |  |
| Bestemmelser                                 |               |  |  |  |
| EN standard                                  | EN 817        |  |  |  |
| Støjklasse                                   | I (ISO 3822)  |  |  |  |
| Godkendelser og Erklæringer                  |               |  |  |  |
| KIWA SE                                      | 1847          |  |  |  |
| EPD                                          | S-P-06391     |  |  |  |