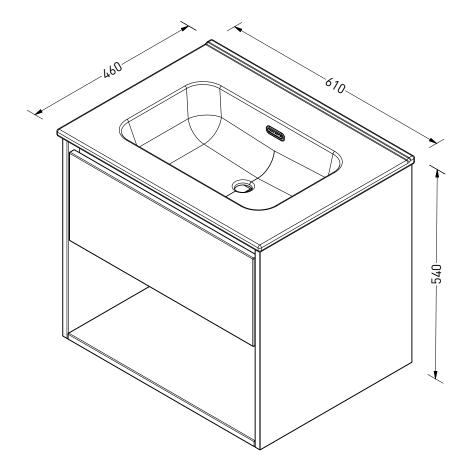

DRAWING Porcelein ELEGANT + OK 1L OS HK 60 0KRG TITLE

SANIBELL

|   | Drawn | Peter Heavens |
|---|-------|---------------|
| - | Date  | 24/11/2022    |
|   | Units | mm            |
|   |       |               |