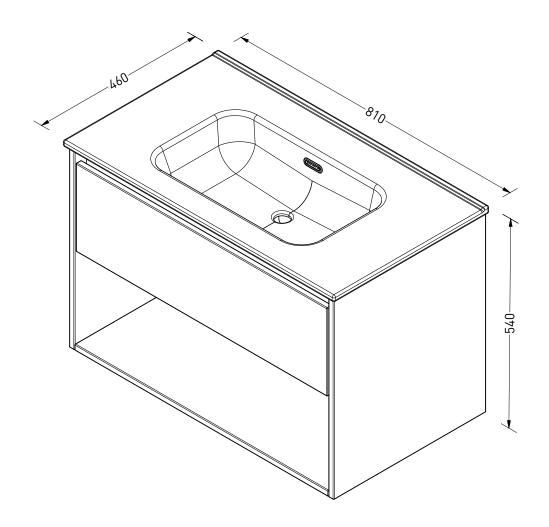

| DRAWING<br>TITLE | Porcelein ELEGANT + OK 1L OS HK 80 0KRG |       |               |
|------------------|-----------------------------------------|-------|---------------|
| SANIBELL         |                                         | Drawn | Peter Heavens |
|                  |                                         | Date  | 24/11/2022    |
| 0/ 11            |                                         | Units | mm            |
|                  |                                         |       |               |