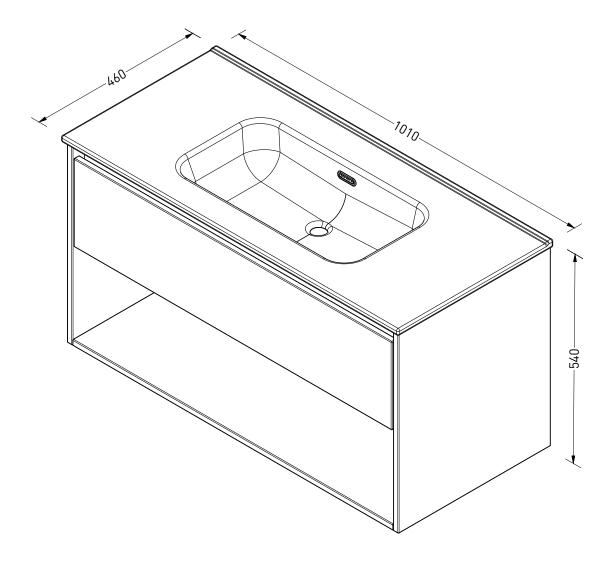

DRAWING Porcelein ELEGANT + OK 1L OS HK 100 0KRG TITLE

SANIBELL

|   | Drawn | Peter Heavens |
|---|-------|---------------|
| _ | Date  | 24/11/2022    |
|   | Units | mm            |
| · |       |               |