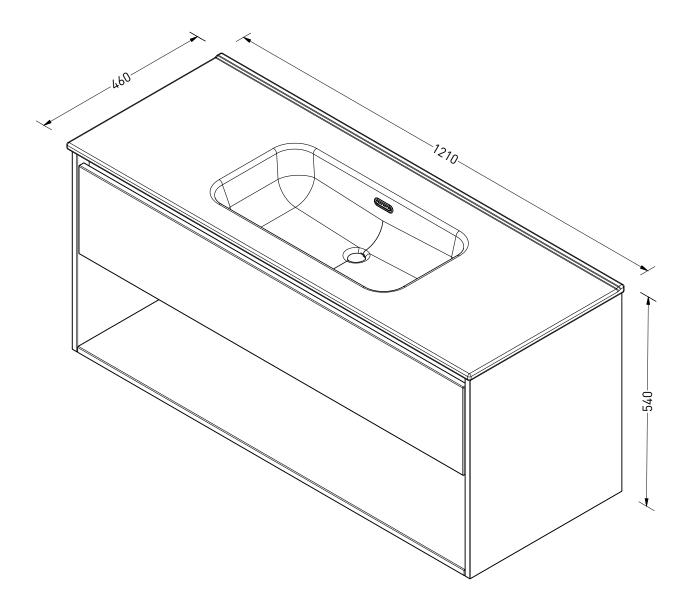

DRAWING Porcelein ELEGANT + OK 1L OS HK 120 0KRG TITLE

SANIBELL

|   | Drawn | Peter Heavens |
|---|-------|---------------|
|   | Date  | 24/11/2022    |
|   | Units | mm            |
| · |       |               |