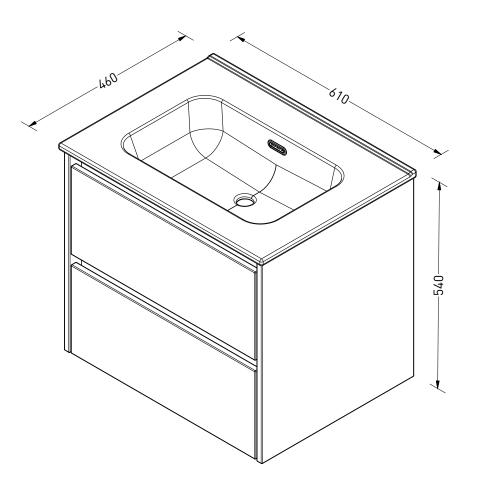

| DRAWING<br>TITLE                                                                                                                                                                                           | Porselein ELEGANT + OK 2L SYM HK 60 0KG<br>1815104 |       |               |
|------------------------------------------------------------------------------------------------------------------------------------------------------------------------------------------------------------|----------------------------------------------------|-------|---------------|
| SANIBELL                                                                                                                                                                                                   |                                                    | Drawn | Gaga de Klerk |
|                                                                                                                                                                                                            |                                                    | Date  | 24/11/2022    |
|                                                                                                                                                                                                            |                                                    | Units | mm            |
| All achieved (originals of) results (such as designs, design sketches, concepts, advice, working drawings, illustrations, photos, prototypes, models, molds, prototypes, (partial) products, presentations |                                                    |       |               |