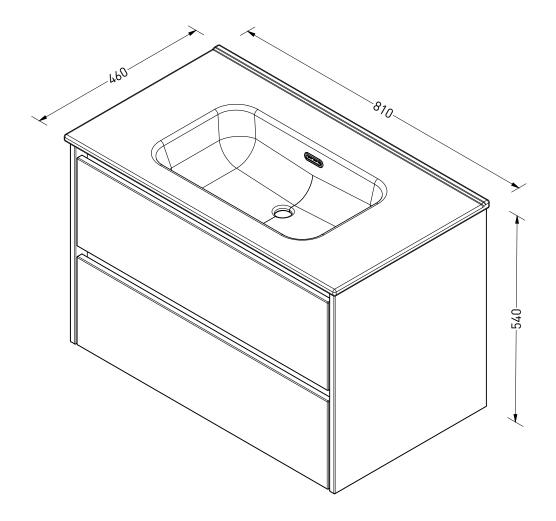

DRAWING Porselein ELEGANT + OK 2L SYM HK 80 0KG TITLE

SANIBELL

|   | Drawn | Gaga de Klerk |
|---|-------|---------------|
| - | Date  | 24/11/2022    |
|   | Units | mm            |
|   |       |               |