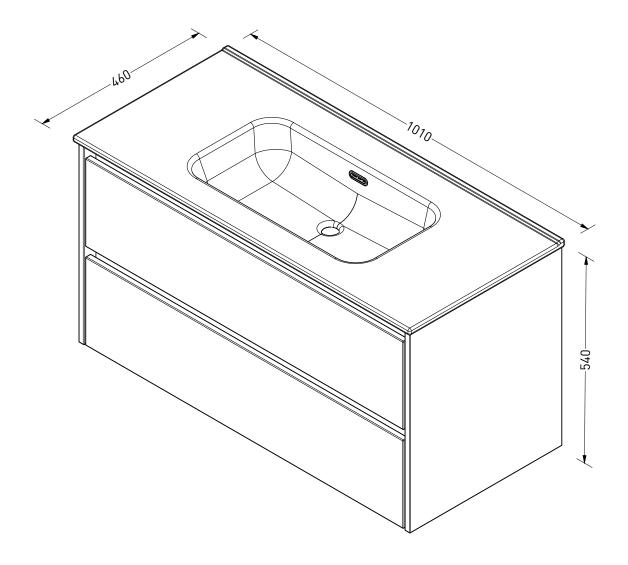

DRAWING Porselein ELEGANT + OK 2L SYM HK 100 0KRG TITLE

SANIBELL

|   | Drawn | Peter Heavens |
|---|-------|---------------|
| _ | Date  | 24/11/2022    |
|   | Units | mm            |
|   |       |               |