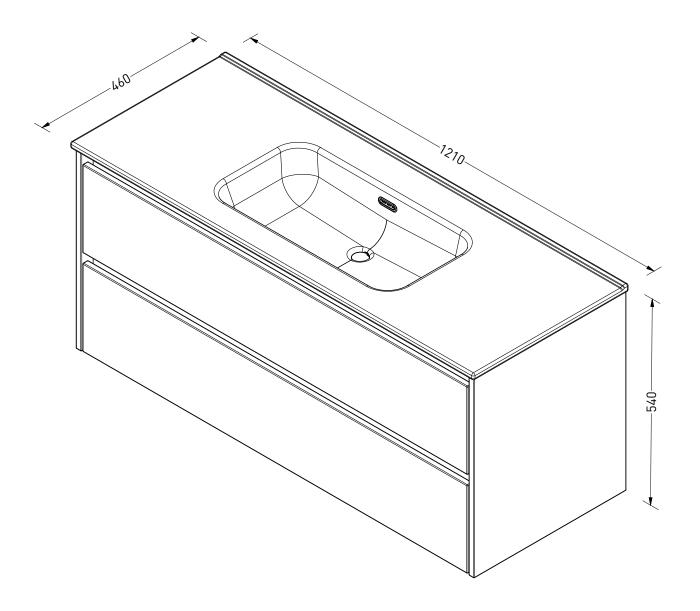

DRAWING Porselein ELEGANT + OK 2L SYM HK 120 0KRG TITLE

SANIBELL

|   | Drawn | Peter Heavens |
|---|-------|---------------|
|   | Date  | 24/11/2022    |
|   | Units | mm            |
| · |       |               |