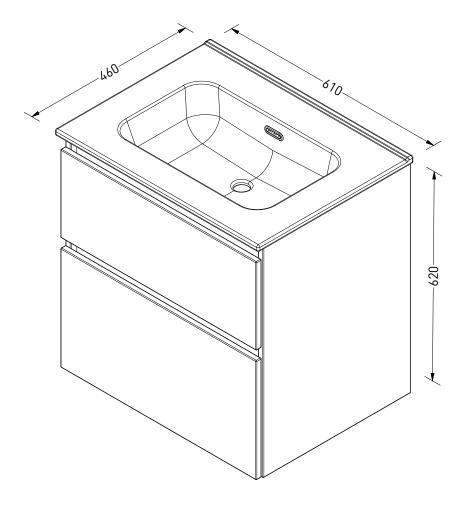

DRAWING Po

DRAWING Porcelein ELEGANT OK 2L ASYM HK 60 0KRG

SANIBELL

|  | Drawn | Peter Heavens |
|--|-------|---------------|
|  | Date  | 24/11/2022    |
|  | Units | mm            |

All achieved (originals of) results (such as designs, design sketches, concepts, advice, working drawings, illustrations, photos, prototypes, models, molds, prototypes, (partial) products, presentations and other materials or (electronic) files, etc.) remain the property of Sanibell, whether or not they have been made available to third parties. All resulting intellectual property rights - including patent, trademark, drawing or design rights and copyright - on the results of the proposal belong to Sanibell.