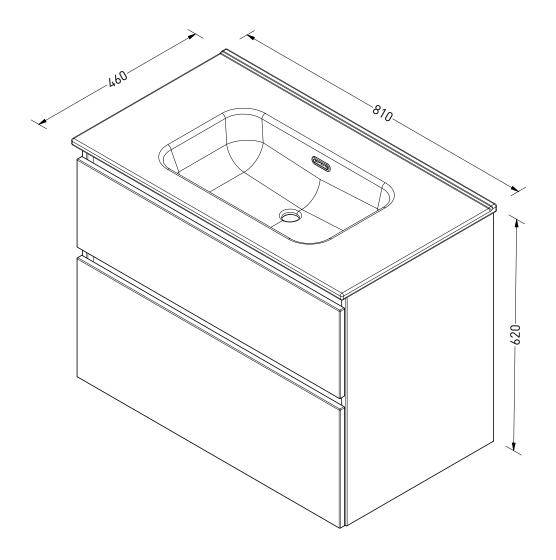

DRAWING Porcelein ELEGANT OK 2L ASYM HK 80 0KRG TITLE

SANIBELL

|   | Drawn | Peter Heavens |
|---|-------|---------------|
| _ | Date  | 24/11/2022    |
|   | Units | mm            |

All achieved (originals of) results (such as designs, design sketches, concepts, advice, working drawings, illustrations, photos, prototypes, models, molds, prototypes, (partial) products, presentations and other materials or (electronic) files, etc.) remain the property of Sanibell, whether or not they have been made available to third parties. All resulting intellectual property rights - including patent, trademark, drawing or design rights and copyright - on the results of the proposal belong to Sanibell.