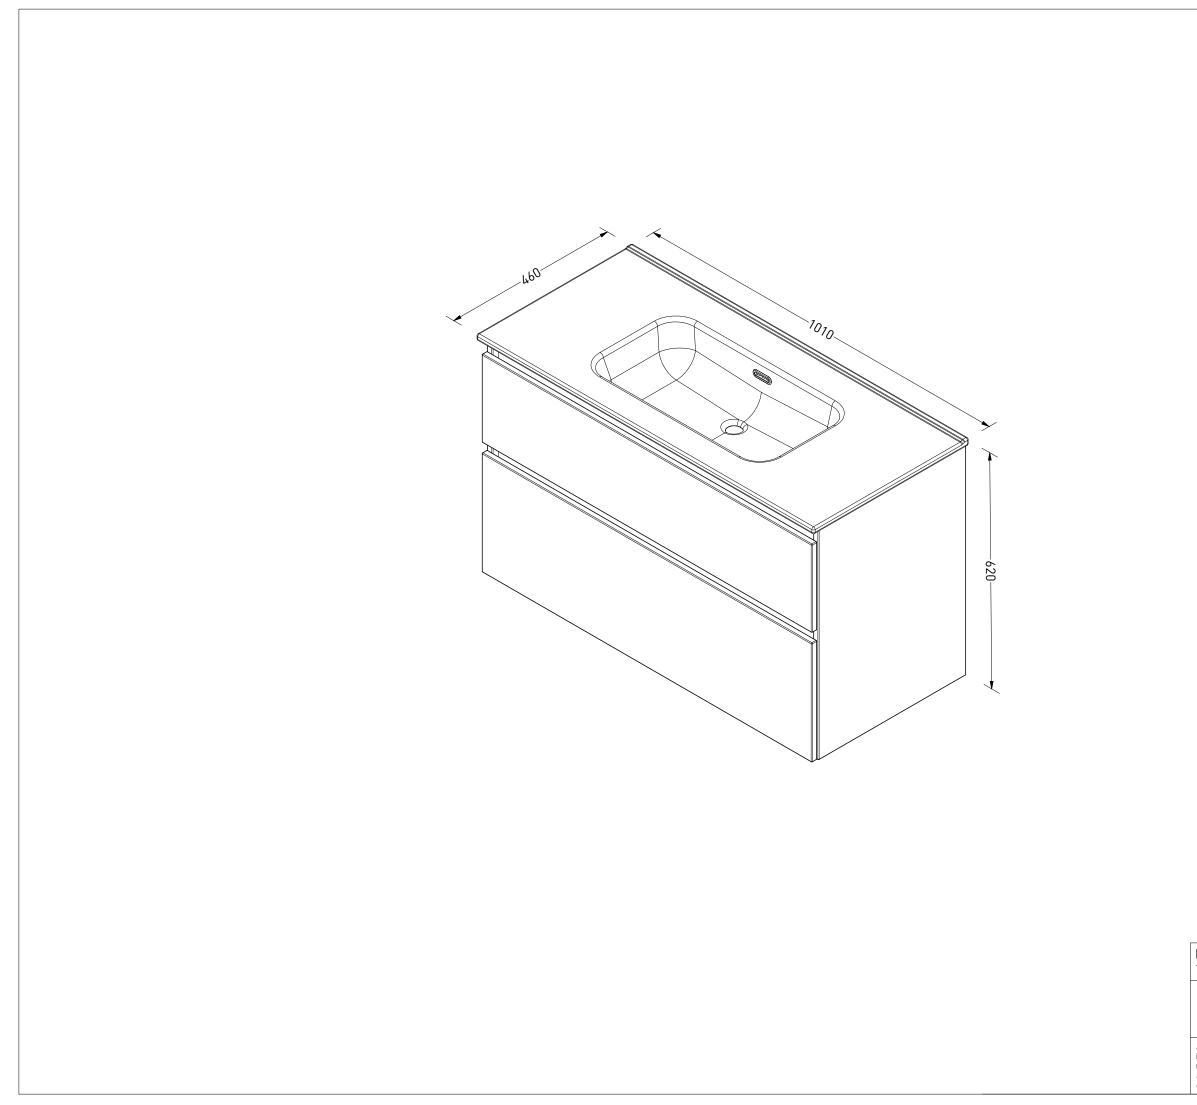

| DRAWING<br>TITLE                                                                                      | Porcelein ELEGANT OK 2L ASYM HK 100 0KRG |       |               |
|-------------------------------------------------------------------------------------------------------|------------------------------------------|-------|---------------|
| SANIBELL                                                                                              |                                          | Drawn | Peter Heavens |
|                                                                                                       |                                          | Date  | 24/11/2022    |
|                                                                                                       |                                          | Units | mm            |
| All achieved (originals of) results (such as designs design sketches concents advice working drawings |                                          |       |               |