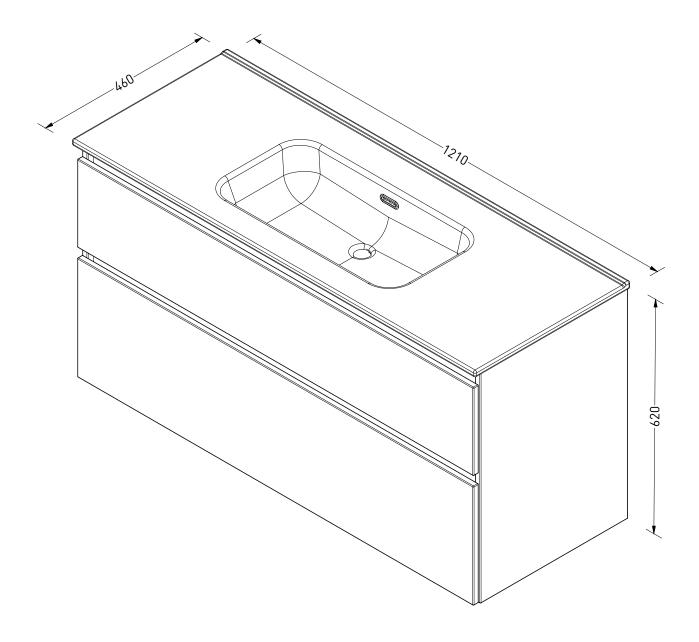

DRAWING Porcelein ELEGANT OK 2L ASYM HK 120 0KRG TITLE

SANIBELL

|   | Drawn | Peter Heavens |
|---|-------|---------------|
| _ | Date  | 24/11/2022    |
|   | Units | mm            |

All achieved (originals of) results (such as designs, design sketches, concepts, advice, working drawings, illustrations, photos, prototypes, models, molds, prototypes, (partial) products, presentations and other materials or (electronic) files, etc.) remain the property of Sanibell, whether or not they have been made available to third parties. All resulting intellectual property rights - including patent, trademark, drawing or design rights and copyright - on the results of the proposal belong to Sanibell.