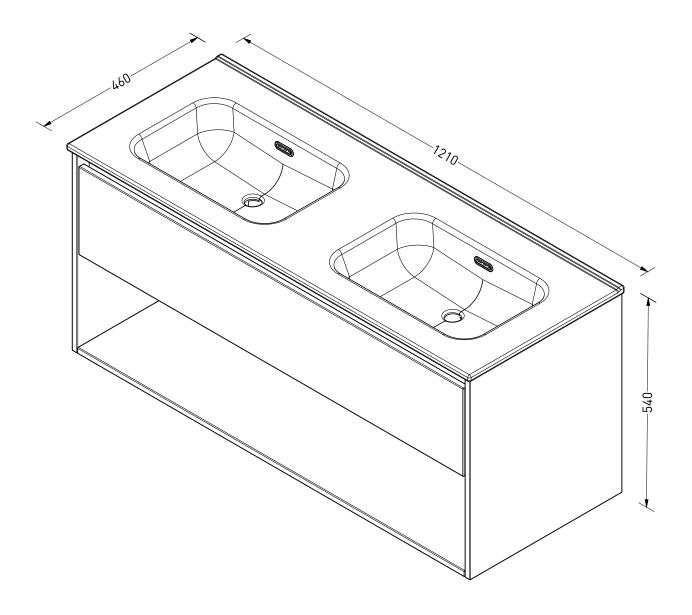

DRAWING Porcelein ELEGANT dubbel + OK 1L OS HK 120 TITLE OKRG Drawn Peter Heavens

Date 24/11/2022 Units mm

All achieved (originals of) results (such as designs, design sketches, concepts, advice, working drawings, illustrations, photos, prototypes, models, molds, prototypes, (partial) products, presentations and other materials or (electronic) files, etc.) remain the property of Sanibell, whether or not they have been made available to third parties. All resulting intellectual property rights - including patent, trademark, drawing or design rights and copyright - on the results of the proposal belong to Sanibell.